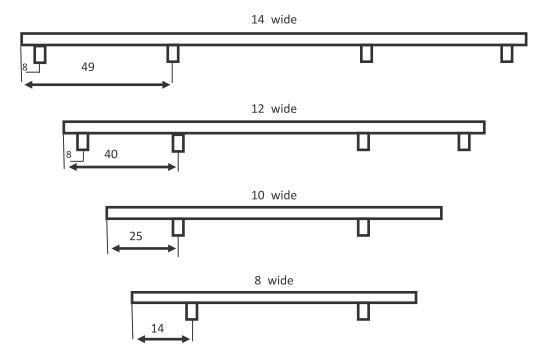

- 16" Off Level |
|----------------------|----------------------|--------------------|
| 8'x8' - 10'x12'      | 10 - 2"              | 10 -2" / 6 - 4"    |
| 10'x16' - 10'x20'    | 12 - 2" / 6 - 4"     | 15 - 2" / 10 - 4"  |
| 12'x16' - 12'x24'    | 15 - 2" / 12 - 4"    | 25 - 2" / 15 - 4"  |
| 12'x30' - 14'x24'    | 15 - 2" / 12 - 4"    | 25 - 2" / 15 - 4"  |
| 14'x32'              | 25 - 2" / 15 - 4"    | 30 - 2" / 20 - 4"  |

The customer is to provide a mixture of 2" and 4" thick solid concrete patio blocks for the driver to level the building. We encourage a level gravel base for buildings larger than 12'x24'. We discourage leveling with patio blocks if the building site is off level more than 20" end to end or side to side.

The driver does not carry blocks.



## **Skid Layouts**