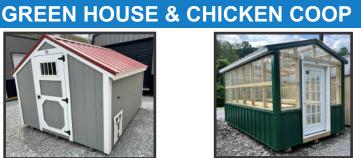

MODEL SIZE RETAIL 8x10 **WV87** \$4734 Includes unpainted siding, window, entry door with transom window, 4 nesting boxes & roost

| SIZE  | MODEL | <b>RETAIL</b> |
|-------|-------|---------------|
| 8x12  | WV88  | \$6322        |
| 10x12 | WV89  | \$7895        |
| 12x16 | WV90  | \$10,345      |