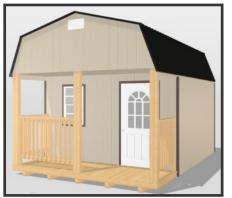

# CABIN

Includes unpainted siding, 36" door, 2 windows, (2) 4' lofts, ladder & 4' inset porch \*Available with Gable roof, no loft, same price

| 14x36 | WV64  | \$18,886      |
|-------|-------|---------------|
| 14x40 | WV65  | \$20,539      |
| 16x30 | WV66  | \$23,556      |
| 16x40 | WV67  | \$26,717      |
|       |       |               |
|       |       |               |
| SIZE  | MODEL | <b>RETAIL</b> |
| 10x14 | WV76  | \$7795        |
| 10x16 | WV77  | \$8269        |
| 10x24 | WV78  | \$10,165      |
| 12x16 | WV79  | \$9799        |
| 12x20 | WV80  | \$11,142      |
|       |       |               |