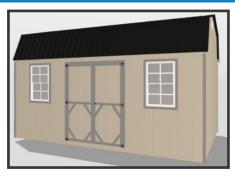

### **HIGH BARN**

Includes unpainted siding, (2) 4' lofts, ladder & 5' double door