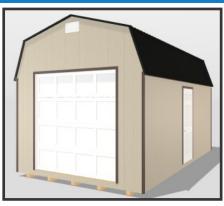

# GARAGE

Includes unpainted siding, 8x7 garage door, 36" walk-in door & 4' loft

\*Available with Gable roof, no loft, same price