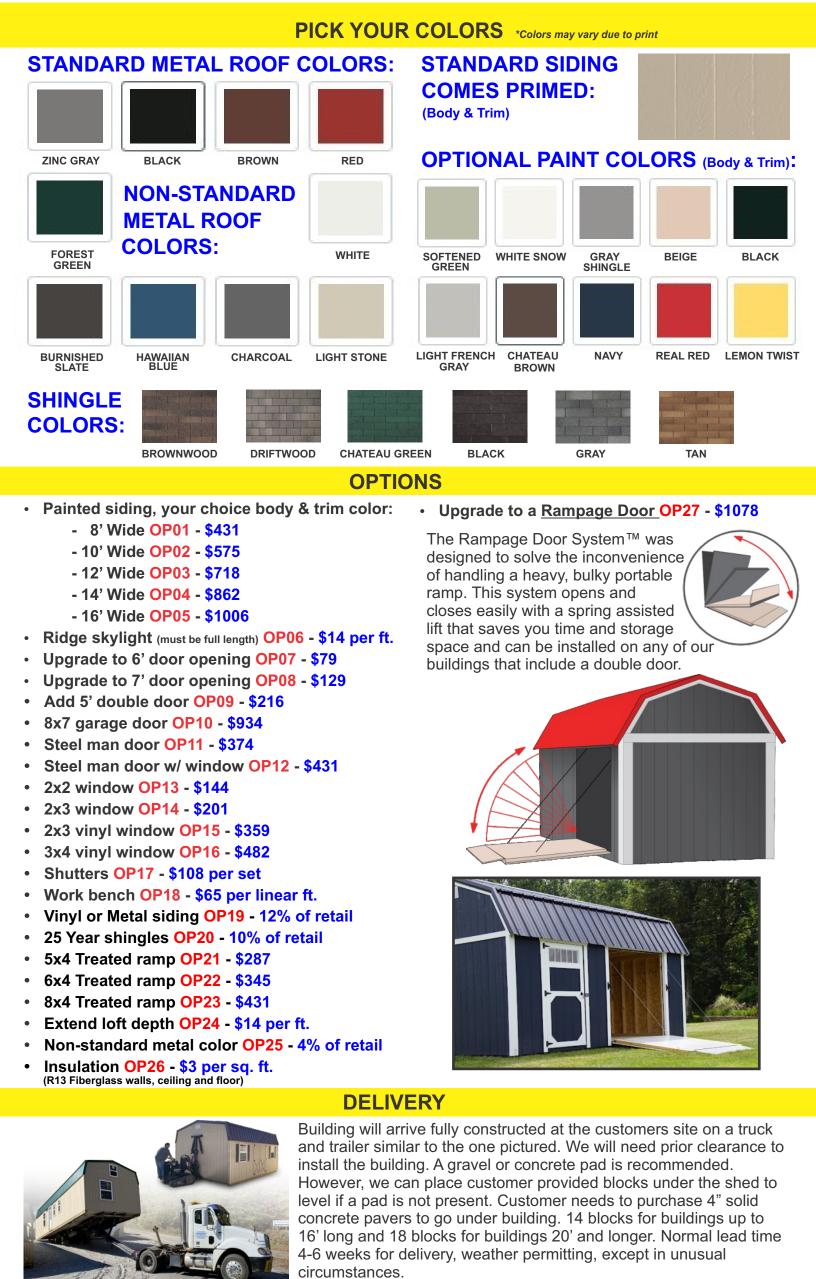

8** \$6027 10x16 WV49 \$7177 10x20 \$5309 12x12 WV50 **WV51** \$6171 12x16 **WV52** \$7033 12x20 WV53 \$9476 12x32

SIZE

8x8

8x10

8x12

8x16

8x20

10x12

10x16

10x24

12x12

12x16

12x20

12x30

14x16

14x28

SIZE

MODEL

WV15

WV16

WV17

**WV18** 

WV19

WV20

WV21

WV22

WV23

**WV24** 

WV25

WV26

**WV27** 

**WV28** 

RETAIL

\$4159

\$4490

\$4820

\$5481

\$6142

\$6171

\$7119

\$9016

\$7320

\$8614

\$9907

\$13,139

\$11.918

\$15,079

RETAIL



|               | -       |       |                    | -                       |
|---------------|---------|-------|--------------------|-------------------------|
|               |         |       |                    |                         |
| SEE BACK SIDE | FOR ALL | COLOR | <b>CHOICES AND</b> | <b>BUILDING OPTIONS</b> |